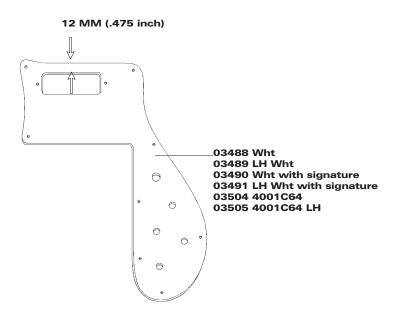

## **Bass Pickguards**

03484 Pickguard, 4003 & 4001 from serial OE2645, Righthand, (White) 03485 Pickguard, 4003 & 4001 from serial OE2645, Lefthand (White) 03488 Pickguard, 4001V63 & 4001 before serial OE2645, Righthand (White) 03489 Pickguard, 4001V63 & 4001 before serial OE2645, Lefthand (White) 03490 Pickguard, 4001CS Chris Squire Signature, Righthand (White) 03491 Pickguard, 4001CS, Chris Squire Signature, Lefthand (White) 03504 Pickguard, 4001C64 UH

Due to manufacturing changes on early basses, mounting hole location may vary, in which case new holes may be required on instrument.