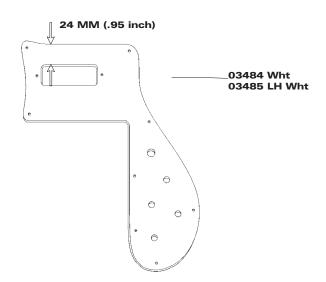

## **Bass Pickguards**

03484 Pickguard, 4003 & 4001 from serial OE2645, Righthand, (White) 03485 Pickguard, 4003 & 4001 from serial OE2645, Lefthand (White) 03488 Pickguard, 4001V63 & 4001 before serial OE2645, Righthand (White) 03489 Pickguard, 4001V63 & 4001 before serial OE2645, Lefthand (White) 03490 Pickguard, 4001CS Chris Squire Signature, Righthand (White) 03491 Pickguard, 4001CS, Chris Squire Signature, Lefthand (White) 03504 Pickguard, 4001C64 UH

Due to manufacturing changes on early basses, mounting hole location may vary, in which case new holes may be required on instrument.